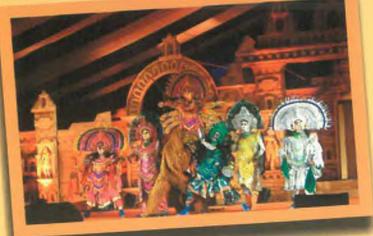

### कबीर महोत्सव

28 जून 2018 को भारत के यशस्वी प्रधानमंत्री माननीय नरेन्द्र मोदी जी द्वारा संत कबीर के निर्वाणस्थली मगहर में संत कबीर अकादमी का शिलान्यास किया गया। इस अवसर पर उत्तर मध्य क्षेत्र सांस्कृतिक केन्द्र प्रयागराज द्वारा 28 व 29 जून 2018 को दो दिवसीय सांस्कृतिक संध्या का आयोजन किया गया। इस गरिमापूर्ण भव्य समारोह में केन्द्र द्वारा देश के मनोरम प्रादेशिक लोकनृत्यों के साथ—साथ सूफी संगीत, कबीर गायन, कबीर पर आधारित नाट्य प्रस्तुति एवं केन्द्र द्वारा वाराणसी में चलाये जा रहे व्याख्यान केन्द्र के बच्चों द्वारा स्वच्छता गीत एवं स्थानीय कलाकारों द्वारा प्रस्तुतियाँ दी गयी।