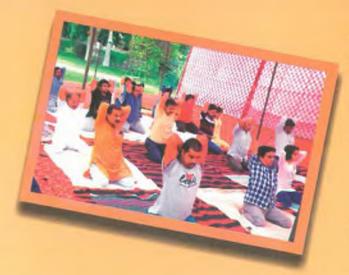

### अन्तर्राष्ट्रीय योग दिवस

21 जून 2018 को अन्तर्राष्ट्रीय योग दिवस के उपलक्ष्य में उत्तर मध्य क्षेत्र सांस्कृतिक केन्द्र द्वारा 16 से 21 जून—2018 तक प्रात:काल योगाम्यास का प्रशिक्षण शिविर लगाया गया। इस योगाभ्यास शिविर में योग्य योग गुरु के मार्गदर्शन में लोगों ने योग का प्रशिक्षण प्राप्त किया। 21 जून को सायंकाल योग दिवस के अवसर पर एक सांस्कृतिक संध्या का भी आयोजन किया गया। इसमें अवधी, बुन्देली लोकगीतों—लोकनृत्यों के साथ—साथ योग की विविध भाव—मंगिमाओं पर आधारित ताइक्वांडो नृत्य का प्रदर्शन किया गया।