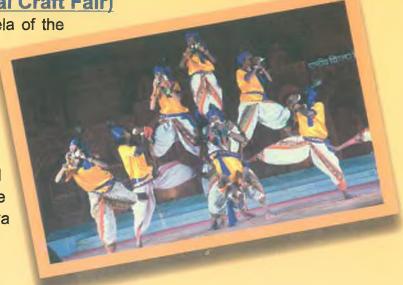

### राष्ट्रीय शिल्प मेला

उत्तर मध्य क्षेत्र सांस्कृतिक केन्द्र प्रयागराज का वार्षिक राष्ट्रीय शिल्प मेला 1 से 10 दिसम्बर 2018 तक केन्द्र परिसर स्थित मध्योत्तरी शिल्प हाट में आयोजित हुआ। देश के पारम्परिक हस्तशिल्पों, प्रादेशिक व्यंजनों व देश के पारम्परिक लोकनृत्यों—लोकगीतों व जनजातीय लोकरंगों की प्रस्तुतियाँ इस दस दिवसीय राष्ट्रीय शिल्प मेला का आकर्षण थी।