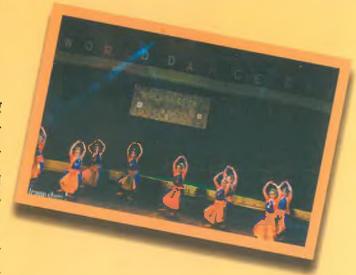

### विशव नृत्य दिवस

'विश्व नृत्य दिवस' 'वर्ल्ड डांस डे' के अवसर पर उत्तर मध्य क्षेत्र सांस्कृतिक केन्द्र एवं नई दिल्ली म्यूनिसिपल काउन्सिल के संयुक्त तत्वावधान में 27 से 29 अप्रैल 2018 तक नई दिल्ली के सेन्ट्रल पार्क में तीन दिवसीय नृत्य समारोह का आयोजन किया गया। इस गरिमापूर्ण आयोजन में प्राचीन दक्षिण भारतीय शास्त्रीय नृत्यों, पौराणिक आख्यानों पर आधारित नृत्यों के साथ—साथ वेस्टर्न बैलेड इम्पीरियल फर्नाडो वैलेड कम्पनी द्वारा वेस्टर्न नृत्यों की भी प्रस्तुतियाँ हुयी। देश—विदेश के दर्शकों ने इस नृत्य समारोह को देखा।