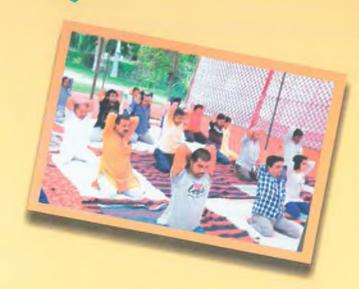

### अन्तर्राष्ट्रीय योग दिवस

21 जून 2018 को अन्तर्राष्ट्रीय योग दिवस के उपलक्ष्य में उत्तर मध्य क्षेत्र सांस्कृतिक केन्द्र द्वारा 16 से 21 जून—2018 तक प्रात:काल योगाम्यास का प्रशिक्षण शिविर लगाया गया। इस योगाभ्यास शिविर में योग्य योग गुरु के मार्गदर्शन में लोगों ने योग का प्रशिक्षण प्राप्त किया। 21 जून को सायंकाल योग दिवस के अवसर पर एक सांस्कृतिक संध्या का भी आयोजन किया गया। इसमें अवधी, बुन्देली लोकगीतों—लोकनृत्यों के साथ—साथ योग की विविध भाव—मंगिमाओं पर आधारित ताइक्वांडो नृत्य का प्रदर्शन किया गया।