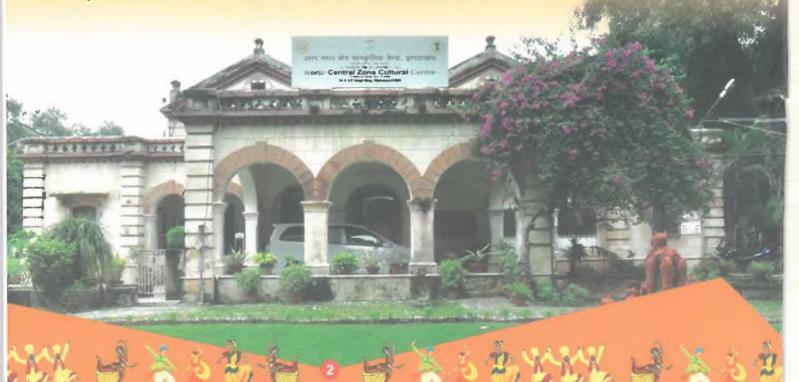

### 2. सांस्कृतिक केन्द्र का स्वरूप

उत्तर मध्य क्षेत्र सांस्कृतिक केन्द्र का मुख्यालय, प्रयागराज के सिविल लाइन्स क्षेत्र में स्थित है। चार एकड क्षेत्र में केन्द्र का परिसर है। कार्यालय परिसर चतुर्दिक हरीतिमा से युक्त है। परिसर में दो सुन्दर बगीचे, एक कलावीथिका, एक मुक्ताकाशी मंच, प्रेक्षागृह, शिल्पहाट, संगोष्ठी कक्ष एवं पुस्तकालय है।