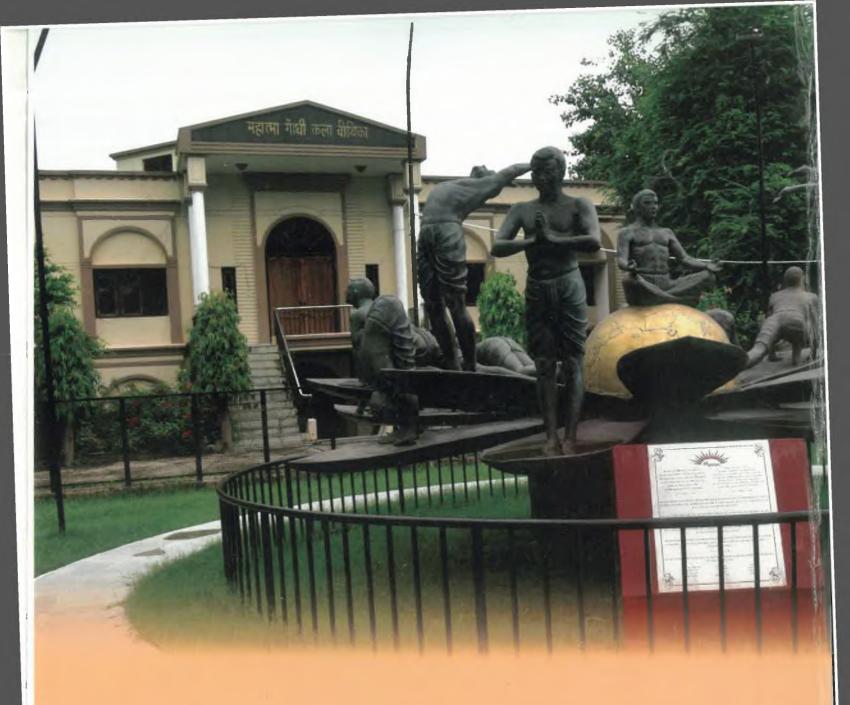

### 4. मूर्ति शिल्प उद्यानः

उत्तर मध्य क्षेत्र सांस्कृतिक केन्द्र परिसर में एक मूर्ति—शिल्प उद्यान है इस उद्यान में प्रदर्शित कला कृतियों का निर्माण उदयपुर एवं गढ़ी, नई दिल्ली में आयोजित लोक एवं पारम्परिक मूर्तिकार शिविरों में किया गया।