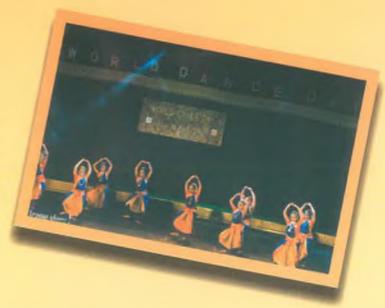

### विशव नृत्य दिवस

'विश्व नृत्य दिवस' 'वर्ल्ड डांस डे' के अवसर पर उत्तर मध्य क्षेत्र सांस्कृतिक केन्द्र एवं नई दिल्ली म्यूनिसिपल काउन्सिल के संयुक्त तत्वावधान में 27 से 29 अप्रैल 2018 तक नई दिल्ली के सेन्ट्रल पार्क में तीन दिवसीय नृत्य समारोह का आयोजन किया गया। इस गरिमापूर्ण आयोजन में प्राचीन दक्षिण भारतीय शास्त्रीय नृत्यों, पौराणिक आख्यानों पर आधारित नृत्यों के साथ—साथ वेस्टर्न बैलेड इम्पीरियल फर्नाडो वैलेड कम्पनी द्वारा वेस्टर्न नृत्यों की भी प्रस्तुतियाँ हुयी। देश—विदेश के दर्शकों ने इस नृत्य समारोह को देखा।