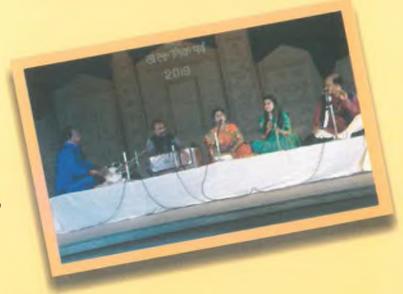

### राष्ट्रीय शिल्प मेला

उत्तर मध्य क्षेत्र सांस्कृतिक केन्द्र प्रयागराज का वार्षिक राष्ट्रीय शिल्प मेला 1 से 10 दिसम्बर 2018 तक केन्द्र परिसर स्थित मध्योत्तरी शिल्प हाट में आयोजित हुआ। देश के पारम्परिक हस्तशिल्पों, प्रादेशिक व्यंजनों व देश के पारम्परिक लोकनृत्यों—लोकगीतों व जनजातीय लोकरंगों की प्रस्तुतियाँ इस दस दिवसीय राष्ट्रीय शिल्प मेला का आकर्षण थी।