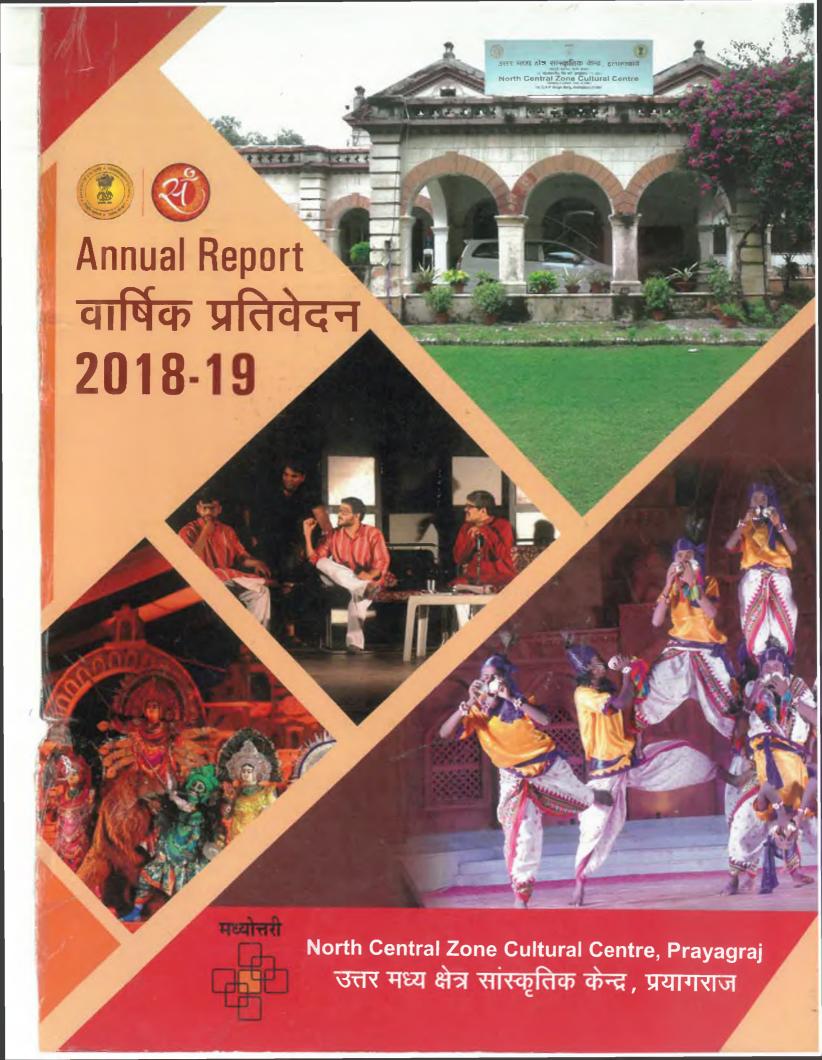

### 1. परिचय एवं उद्देश्य

उत्तर मध्य क्षेत्र सांस्कृतिक केन्द्र , प्रयागराज की स्थापना सोसाइटी रजिस्ट्रेशन एक्ट 1860 के अंतर्गत 1986 में हुई जिसका पंजीकृत कार्यालय प्रयागराज में है ।

इस केन्द्र का प्रमुख उद्देश्य क्षेत्रान्तर्गत राज्यों उत्तर प्रदेश, मध्य प्रदेश, बिहार, राजस्थान, हरियाणा, दिल्ली तथा उत्तराखण्ड की लोक सांस्कृतिक विधाओं—लोकगीत, लोकनृत्य, लोकनाट्य, लोकशित्य एवं जनजातीय कला रूपों तथा अन्य लोकरंजक कलाओं साहित्यिक, सांस्कृतिक गतिविधियों का संरक्षण, संवर्धन, खोज एवं प्रचार—प्रसार करना है। मारतीय संस्कृति की विशिष्टता 'अनेकता में एकता' के सिद्धान्त व देश की मिली—जुली संस्कृति के सारतत्व को बनाये रखने के लिए केन्द्र अन्य क्षेत्रीय सांस्कृतिक केन्द्रों, राज्य एवं केन्द्रीय कला संस्थाओं (अकादिगयों) के संयुक्त सहयोग से सतत प्रयत्नशील है। केन्द्र परिसर में एक कलावीथिका व सुसज्जित शिल्प हाट है, जो इलाहाबाद हाट के नाम से विख्यात है।

### 2. सांस्कृतिक केन्द्र का स्वरूप

उत्तर मध्य क्षेत्र सांस्कृतिक केन्द्र का मुख्यालय, प्रयागराज के सिविल लाइन्स क्षेत्र में स्थित है। चार एकड क्षेत्र में केन्द्र का परिसर है। कार्यालय परिसर चतुर्दिक हरीतिमा से युक्त है। परिसर में दो सुन्दर बगीचे, एक कलावीथिका, एक मुक्ताकाशी मंच, प्रेक्षागृह, शिल्पहाट, संगोष्ठी कक्ष एवं पुस्तकालय है।