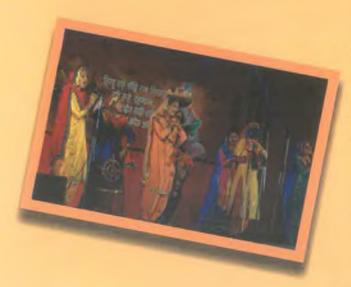

### कबीर महोत्सव

28 जून 2018 को भारत के यशस्वी प्रधानमंत्री माननीय नरेन्द्र मोदी जी द्वारा संत कबीर के निर्वाणस्थली मगहर में संत कबीर अकादमी का शिलान्यास किया गया। इस अवसर पर उत्तर मध्य क्षेत्र सांस्कृतिक केन्द्र प्रयागराज द्वारा 28 व 29 जून 2018 को दो दिवसीय सांस्कृतिक संध्या का आयोजन किया गया। इस गरिमापूर्ण भव्य समारोह में केन्द्र द्वारा देश के मनोरम प्रादेशिक लोकनृत्यों के साथ—साथ सूफी संगीत, कबीर गायन, कबीर पर आधारित नाट्य प्रस्तुति एवं केन्द्र द्वारा वाराणसी में चलाये जा रहे व्याख्यान केन्द्र के बच्चों द्वारा स्वच्छता गीत एवं स्थानीय कलाकारों द्वारा प्रस्तुतियाँ दी गयी।