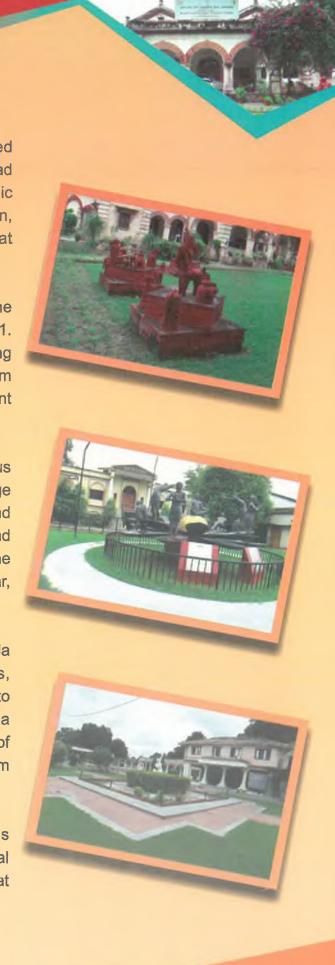

### 1. टेराकोटा उद्यान:

टेराकोटा उद्यान सांस्कृतिक केन्द्र परिसर के सामने वाले बगीचे में है, जिसक। उदघाटन 30 जून 2001 को हुआ था। टेराकोटा कलाकृतियों का निर्माण केन्द्र परिसर में एक माह तक आयोजित टेराकोट। शिविर में हुआ, जो विभिन्न प्रान्तों की प्रमुख टेराकोटा शैलियों का प्रतिनिधित्व करता है। टेराकोटा स्थाई रूप से केन्द्र परिसर में प्रदर्शित है।

### 2. मध्योत्तरी कला भवन :

उत्तर मध्य क्षेत्र सांस्कृतिक केन्द्र परिसर में स्थित मध्योत्तरी कला भवन के भूतल में एक पुस्तकालय है। कला भवन के प्रथम तल पर दो अलग-अलग शयनागार है, जिन्हे महिला एवं पुरूष कलाकारों के रहने के लिए सांस्कृतिक कार्यकमों के दौरान प्रयुक्त किया जाता है ! भवन के द्वितीय तल पर एक बड़ा कक्ष है, जिसे आवश्यकतानुसार संगोष्ठी, व्याख्यान एवं कार्यशालाओं के आयोजन के उपयोग में लाया जाता है।

### 4. मूर्ति शिल्प उद्यानः

उत्तर मध्य क्षेत्र सांस्कृतिक केन्द्र परिसर में एक मूर्ति—शिल्प उद्यान है इस उद्यान में प्रदर्शित कला कृतियों का निर्माण उदयपुर एवं गढ़ी, नई दिल्ली में आयोजित लोक एवं पारम्परिक मूर्तिकार शिविरों में किया गया।